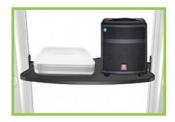

## Features:

- Floor stand for large TV from 60 to 100"
- Maximum supported VESA: 1000 x 600
- Maximum supported weight: 100 kg and shelves 5 + 5 kg
- ▶ TV height adjustable from 1200 to 1650 mm
- Total height: 2315 mm
- ▶ Tilt 5/-10°
- Base dimensions: 1138 x 700 mm
- Bottom shelf dimensions: 290/430 mm x 335
- ▶ Upper shelf dimensions: 230/285 x 150 mm
- Solid base with wheels with brake
- With integrated cable management system
- ► Material: steel

## Package contents:

- TV Cart with 4 wheels
- AV components shelf
- Upper camera shelf
- Installation material
- Instruction manual

Available colors: silver

**ICA-TR24** Color: Silver Barcode: 8051128102734