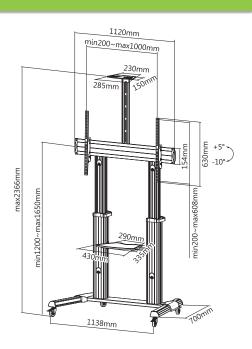

## Telescopic height adjustable cart for 60-100" ultra-large display TV

## Features:

- Floor stand for large TV from 60 to 100"
- Maximum supported VESA: 1000 x 600
- Maximum supported weight: 100 kg and shelves 5 + 5 kg
- ▶ TV height adjustable from 1200 to 1650 mm
- Total height: 2315 mm
- ▶ Tilt 5/-10°
- Base dimensions: 1138 x 700 mm
- Bottom shelf dimensions: 290/430 mm x 335
- ▶ Upper shelf dimensions: 230/285 x 150 mm
- Solid base with wheels with brake
- With integrated cable management system
- ► Material: steel