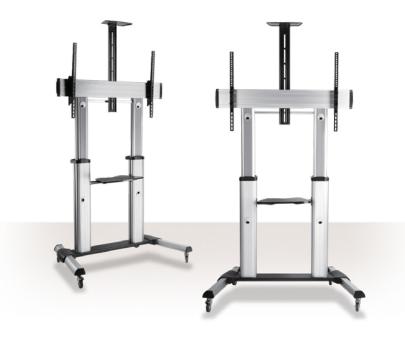

## Telescopic height adjustable cart for 60-100" ultra-large display TV

## Features:

- Floor stand for large TV from 60 to 100"
- Maximum supported VESA: 1000 x 600
- Maximum supported weight: 100 kg and shelves 5 + 5 kg
- ▶ TV height adjustable from 1200 to 1650 mm
- Total height: 2315 mm
- ▶ Tilt 5/-10°
- Base dimensions: 1138 x 700 mm
- Bottom shelf dimensions: 290/430 mm x 335
- ▶ Upper shelf dimensions: 230/285 x 150 mm
- Solid base with wheels with brake
- With integrated cable management system
- ► Material: steel

## Package contents:

- TV Cart with 4 wheels
- AV components shelf
- Upper camera shelf
- Installation material
- Instruction manual

Available colors: silver

**ICA-TR24** Color: Silver Barcode: 8051128102734