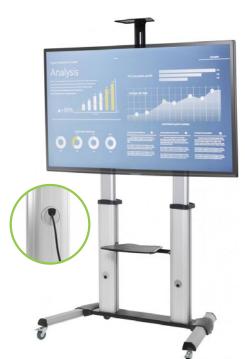

## Telescopic height adjustable cart for 60-100" ultra-large display TV

## Features:

- Floor stand for large TV from 60 to 100"
- Maximum supported VESA: 1000 x 600
- Maximum supported weight: 100 kg and shelves 5 + 5 kg
- ▶ TV height adjustable from 1200 to 1650 mm
- Total height: 2315 mm
- ▶ Tilt 5/-10°
- Base dimensions: 1138 x 700 mm
- Bottom shelf dimensions: 290/430 mm x 335
- ▶ Upper shelf dimensions: 230/285 x 150 mm
- Solid base with wheels with brake
- With integrated cable management system
- ► Material: steel

## Package contents:

- TV Cart with 4 wheels
- AV components shelf
- Upper camera shelf
- Installation material
- Instruction manual

Available colors: silver

**ICA-TR24** Color: Silver Barcode: 8051128102734