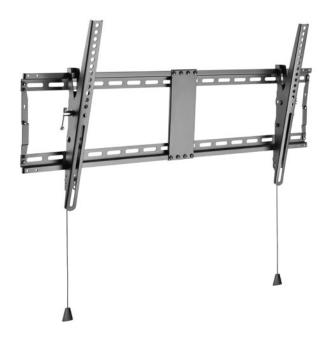

## Tilt heavy-duty folding TV mount for 43-90" TV

## **Features:**

- ▶ Universal slim bracket heavy-duty for 43-90"
- Maximum supported VESA: 800 x 400
- Maximum supported weight: 70 kg
- ► Tilt: +3°~-12°
- Open architecture provides increased ventilation and easier access to wires
- ► The foldable design reduces shipping cost while maximizing shelf space
- Anti-Theft Locking Hole: for additional security (extra padlock required)
- ▶ Automatic spring locks with quick release cords
- Distance from the wall: 49 mm
- Suitable for curved TV
- ▶ With direction indication for easy installation
- ▶ With magnetic bubble level
- ► Material: steel