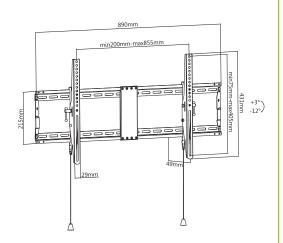

## **Features:**

- ▶ Universal slim bracket heavy-duty for 43-90"
- Maximum supported VESA: 800 x 400
- Maximum supported weight: 70 kg
- ► Tilt: +3°~-12°
- Open architecture provides increased ventilation and easier access to wires
- ► The foldable design reduces shipping cost while maximizing shelf space
- Anti-Theft Locking Hole: for additional security (extra padlock required)
- ▶ Automatic spring locks with quick release cords
- Distance from the wall: 49 mm
- Suitable for curved TV
- ▶ With direction indication for easy installation
- ▶ With magnetic bubble level
- ► Material: steel