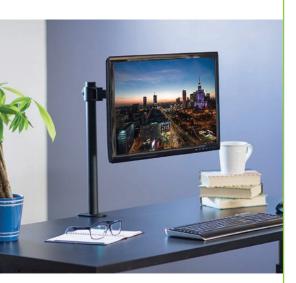

## **Features:**

- ▶ Desk monitor arm suitable for lifting the monitor from the work surface, increasing the operating space and reducing clutter
- ► Supports 13-32" monitors
- ▶ Supports VESA 75x75 and 100x100
- Maximum weight supported: 8 kg
- ▶ Total height of the pile: 440 mm
- Arm extension: up to 460 mm
- ▶ Clamp and grommet hole mounting options are available
- ▶ Tilt: +/- 45° Rotation: +/- 180°
- ► Swivel: +/- 90°
- ▶ Removable VESA plate for quick and easy installation
- ▶ With integrated cable management system
- ► Suggested thickness for installation: 10-88 mm
- Dimensions: 114 x 520 x 548 mm
- ► Material: steel