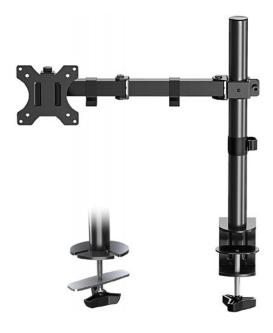

## **Features:**

- ▶ Desk monitor arm suitable for lifting the monitor from the work surface, increasing the operating space and reducing clutter
- ► Supports 13-32" monitors
- ▶ Supports VESA 75x75 and 100x100
- Maximum weight supported: 8 kg
- ▶ Total height of the pile: 440 mm
- Arm extension: up to 460 mm
- ▶ Clamp and grommet hole mounting options are available
- ▶ Tilt: +/- 45° Rotation: +/- 180°
- ► Swivel: +/- 90°
- ▶ Removable VESA plate for quick and easy installation
- ▶ With integrated cable management system
- ► Suggested thickness for installation: 10-88 mm
- Dimensions: 114 x 520 x 548 mm
- ► Material: steel

## Package contents:

- Desk monitor arm
- ▶ Fixing accessories
- ► Installation instructions

Available colors:

black