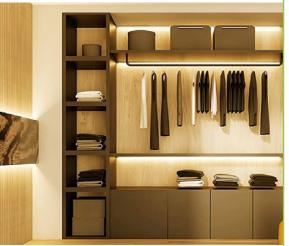

## Features:

- Kit consisting of: adhesive LED strip, motion sensor, power supply, adhesive and cable organizer
- The light turns on automatically when you get out of bed and turns off automatically
- The lighting time of the bed light can be adjusted manually (30 sec./2 min./6 min.)
- It can be used for the staircase, for the wardrobe, near the cradle or as a recessed light on the sofa
- The maximum brightness of the room must not exceed 2.5 lux for the LED to light up
- LED strip length: 1,2 m
- Maximum detection distance: 4,5 m
- LED color: 2700K
- Brightness: 200 Im
- ▶ Power: 3 W.
- Voltage: DC 12V