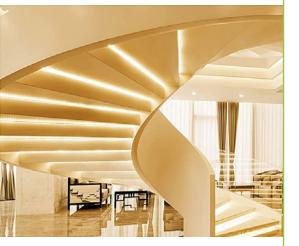

## Features:

- Kit consisting of: adhesive LED strip, motion sensor, power supply, adhesive and cable organizer
- The light turns on automatically when you get out of bed and turns off automatically
- The lighting time of the bed light can be adjusted manually (30 sec./2 min./6 min.)
- It can be used for the staircase, for the wardrobe, near the cradle or as a recessed light on the sofa
- The maximum brightness of the room must not exceed 2.5 lux for the LED to light up
- LED strip length: 1,2 m
- Maximum detection distance: 4,5 m
- LED color: 2700K
- Brightness: 200 Im
- ▶ Power: 3 W.
- Voltage: DC 12V