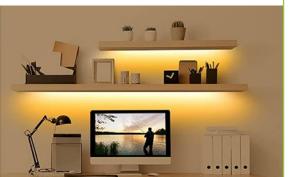

## Features:

- Kit consisting of: adhesive LED strip, motion sensor, power supply, adhesive and cable organizer
- The light turns on automatically when you get out of bed and turns off automatically
- The lighting time of the bed light can be adjusted manually (30 sec./2 min./6 min.)
- It can be used for the staircase, for the wardrobe, near the cradle or as a recessed light on the sofa
- The maximum brightness of the room must not exceed 2.5 lux for the LED to light up
- LED strip length: 1,2 m
- Maximum detection distance: 4,5 m
- LED color: 2700K
- Brightness: 200 Im
- ▶ Power: 3 W.
- Voltage: DC 12V