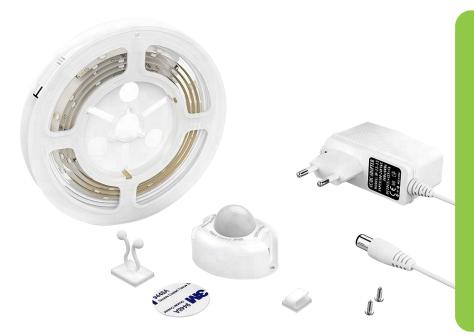

## Features:

- Kit consisting of: adhesive LED strip, motion sensor, power supply, adhesive and cable organizer
- The light turns on automatically when you get out of bed and turns off automatically
- The lighting time of the bed light can be adjusted manually (30 sec./2 min./6 min.)
- It can be used for the staircase, for the wardrobe, near the cradle or as a recessed light on the sofa
- The maximum brightness of the room must not exceed 2.5 lux for the LED to light up
- LED strip length: 1,2 m
- Maximum detection distance: 4,5 m
- LED color: 2700K
- Brightness: 200 Im
- ▶ Power: 3 W.
- Voltage: DC 12V

## Package contents:

- 1,2 m adhesive LED strip
- Motion sensor with adjustment options
- Power supply
- Sticker
- Cable management tool

Light color: warm white

I-STRIP-LED-DC-BEDS Color: white Barcode: 8059018363302