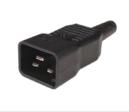

C14 Plug

| OUTLETS       | 12                                | OUTLETS TYPE | 12 VDE                         |
|---------------|-----------------------------------|--------------|--------------------------------|
| COMPATIBILITY | 19"                               | UNIT RACK    | 1                              |
|               | 2.300 Watt                        | VOLTAGE      | AC 220-250V                    |
| CORD LENGHT   | 2 m                               | POWER CORD   | H05VV-F 3G 1.5 mm <sup>2</sup> |
| BUTTON        | Light on/off button<br>with cover | COLOR        | Black                          |