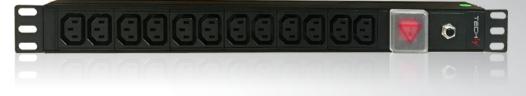

## 19" Power Distribution Unit for Rack 12 VDE outlets with switch and C20 plug

Power distribution unit, Power Strip for Rack 19"; it allows to connect and supply the devices mounted inside the 19" rack cabinets in offices, companies, server rooms, etc.

C14 Plug

| OUTLETS       | 12                                | OUTLETS TYPE | 12 VDE                         |
|---------------|-----------------------------------|--------------|--------------------------------|
| COMPATIBILITY | 19"                               | UNIT RACK    | 1                              |
|               | 2.300 Watt                        | VOLTAGE      | AC 220-250V                    |
| CORD LENGHT   | 2 m                               | POWER CORD   | H05VV-F 3G 1.5 mm <sup>2</sup> |
| BUTTON        | Light on/off button<br>with cover | COLOR        | Black                          |

12 Outlets Rack PDU with 2 m cord lenght

www.techly.com