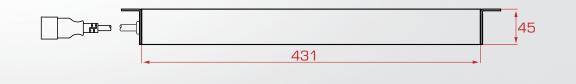

C14 Plug

| OUTLETS       | 12                                | OUTLETS TYPE | 12 VDE                         |
|---------------|-----------------------------------|--------------|--------------------------------|
| COMPATIBILITY | 19"                               | UNIT RACK    | 1                              |
|               | 2.300 Watt                        | VOLTAGE      | AC 220-250V                    |
| CORD LENGHT   | 2 m                               | POWER CORD   | H05VV-F 3G 1.5 mm <sup>2</sup> |
| BUTTON        | Light on/off button<br>with cover | COLOR        | Black                          |

461.6

45

482.6

° i

0

Switch and overload protection

Application example

Cod.: I-CASE STRIP-12C