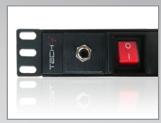

C14 Plug

| OUTLETS       | 12                                | OUTLETS TYPE | 12 VDE                         |
|---------------|-----------------------------------|--------------|--------------------------------|
| COMPATIBILITY | 19"                               | UNIT RACK    | 1                              |
|               | 2.300 Watt                        | VOLTAGE      | AC 220-250V                    |
| CORD LENGHT   | 2 m                               | POWER CORD   | H05VV-F 3G 1.5 mm <sup>2</sup> |
| BUTTON        | Light on/off button<br>with cover | COLOR        | Black                          |

461.6

45

482.6

° i

0

Switch and overload protection

Application example

Cod.: I-CASE STRIP-12C