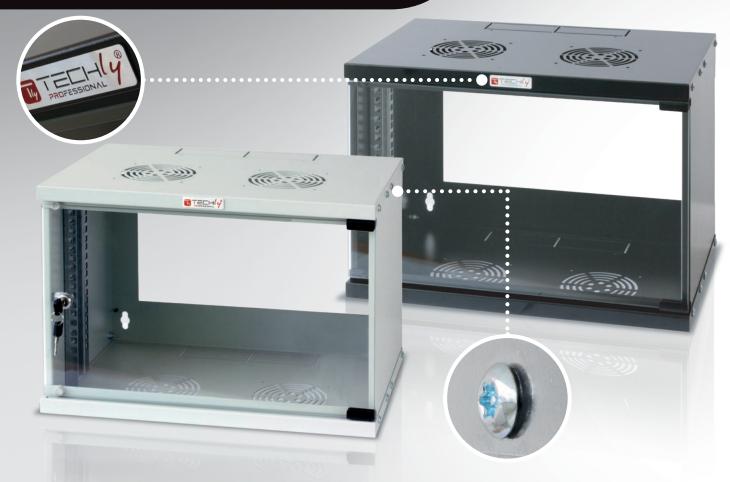

## The perfect solution for small networks

**Techly Professional** presents this new rack as best solution for structured cabling in small data networks and home installations. This cabinet, thanks to its features is a SUPER VERSATILE cabinet.

- Robustness: solid structure with 1.2 mm welded cold rolled steel ensures a static load up to 50 kg.
- Effectiveness: a reliable quality product but with a very competitive price.
- Versatility: base and top are designed for installation of ventilation units and are provided with pre-cut profiles for cable entry. Including in the front a pair of 19" rails with scale.
- Safety: front door with key lock and fixing screws special Torx head.

#### Single section 19" Wall mounted cabinet with fixed side panels

- Solid structure with cold-rolled steel
- Door with 5 mm tempered glass, reversible with key lock and opening angle greater than 180°
- Blind side and back fixed panels
- Cable entry facilities both on the top and on the bottom with pre-cut profiles (225x45 mm)
- Two ventilation fans with 120 mm dimension

- may be installed both on the top cover and on the bottom of the cabinet
- Pairs of 19" rails with scale mounted on the front adjustable in two positions
- Static load: 50 kg
- Protection category: IP20
- Color: RAL7035 (light grey) and RAL9004 (black)
- Included in the furniture 10 nuts,
  10 torx screws and 1 torx wrench