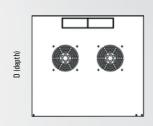

#### Single section 19" Wall mounted cabinet with fixed side panels

- Solid structure with cold-rolled steel
- Door with 5 mm tempered glass, reversible with key lock and opening angle greater than 180°
- Blind side and back fixed panels
- Cable entry facilities both on the top and on the bottom with pre-cut profiles (225x45 mm)
- Two ventilation fans with 120 mm dimension

- may be installed both on the top cover and on the bottom of the cabinet
- Pairs of 19" rails with scale mounted on the front adjustable in two positions
- Static load: 50 kg
- Protection category: IP20
- Color: RAL7035 (light grey) and RAL9004 (black)
- Included in the furniture 10 nuts,
  10 torx screws and 1 torx wrench