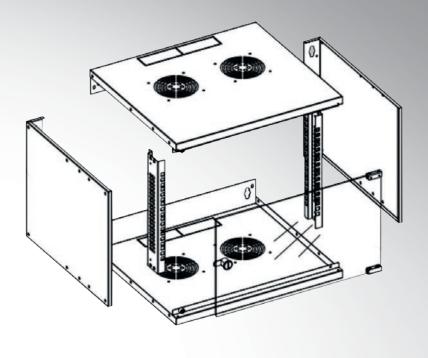

#### Single section 19" Wall mounted cabinet with fixed side panels

- Solid structure with cold-rolled steel
- Door with 5 mm tempered glass, reversible with key lock and opening angle greater than 180°
- Blind side and back fixed panels
- Cable entry facilities both on the top and on the bottom with pre-cut profiles (225x45 mm)
- Two ventilation fans with 120 mm dimension

- may be installed both on the top cover and on the bottom of the cabinet
- Pairs of 19" rails with scale mounted on the front adjustable in two positions
- Static load: 50 kg
- Protection category: IP20
- Color: RAL7035 (light grey) and RAL9004 (black)
- Included in the furniture 10 nuts,
  10 torx screws and 1 torx wrench