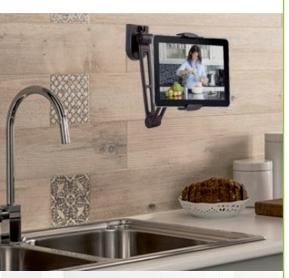

## Features:

- Universal wall mount for iPad and Tablets with size between 4.7" and 12.9"
- > Can be wall mounted or on a flat surface under a cabine
- The device may be arranged at various angles, allows portrait and landscape viewing
- > The adjustable arm allows an optimal viewing of the tablet
- Includes a small base for wall-mounting or under-cabinet mounting
- ▶ Tilt: between 0° and 170°
- Rotation: 360°
- > Adjustable height of tablet panel: between 128 and 224 mm
- ▶ Tablet Panel width: 44 mm
- Soft rubber pads hold firmly the device protecting it from scratches