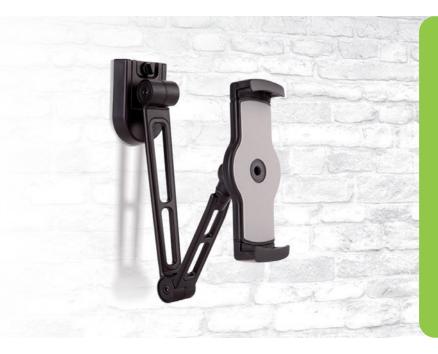

## Features:

- Universal wall mount for iPad and Tablets with size between 4.7" and 12.9"
- > Can be wall mounted or on a flat surface under a cabine
- The device may be arranged at various angles, allows portrait and landscape viewing
- > The adjustable arm allows an optimal viewing of the tablet
- Includes a small base for wall-mounting or under-cabinet mounting
- ▶ Tilt: between 0° and 170°
- Rotation: 360°
- > Adjustable height of tablet panel: between 128 and 224 mm
- ▶ Tablet Panel width: 44 mm
- Soft rubber pads hold firmly the device protecting it from scratches