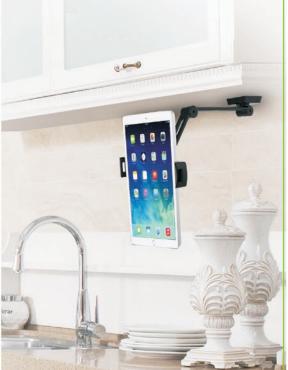

## Features:

- Universal wall mount for iPad and Tablets with size between 4.7" and 12.9"
- > Can be wall mounted or on a flat surface under a cabine
- The device may be arranged at various angles, allows portrait and landscape viewing
- > The adjustable arm allows an optimal viewing of the tablet
- Includes a small base for wall-mounting or under-cabinet mounting
- ▶ Tilt: between 0° and 170°
- Rotation: 360°
- > Adjustable height of tablet panel: between 128 and 224 mm
- ▶ Tablet Panel width: 44 mm
- Soft rubber pads hold firmly the device protecting it from scratches