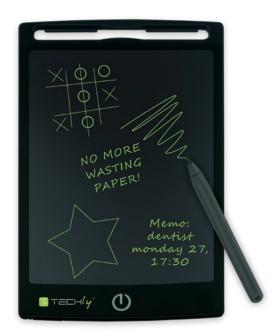

### **Features:**

- ▶ Portable tablet for writing and drawing with plastic pen, pressure-sensitive writing surface
- ▶ Eco-fiendly, writing and drawing without wasting paper
- ▶ Equipped with a plastic pen to write more than 100.000.000 times
- Writing and erasing everything with a click
- Portable, lightweight and slim: only 4.5 mm di thickness
- ▶ Suits for kids writing, drawing, office memo board, fridge message board
- ▶ Works with Lithium battery CR2016 (included)
- ▶ Dimension: 22,7 x 14,4 x 0,45 cm (H x L x D)