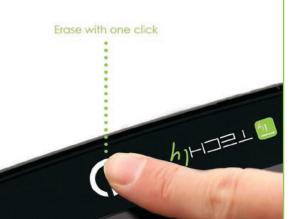

### **Features:**

- ▶ Portable tablet for writing and drawing with plastic pen, pressure-sensitive writing surface
- ▶ Eco-fiendly, writing and drawing without wasting paper
- ▶ Equipped with a plastic pen to write more than 100.000.000 times
- Writing and erasing everything with a click
- Portable, lightweight and slim: only 4.5 mm di thickness
- ▶ Suits for kids writing, drawing, office memo board, fridge message board
- ▶ Works with Lithium battery CR2016 (included)
- ▶ Dimension: 22,7 x 14,4 x 0,45 cm (H x L x D)