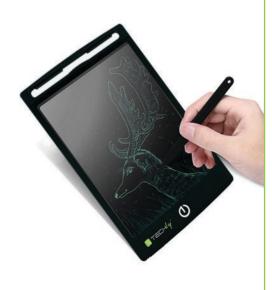

# TECHLY Portable tablet

# Portable tablet for writing and drawing

### **Features:**

- ▶ Portable tablet for writing and drawing with plastic pen, pressure-sensitive writing surface
- ▶ Eco-fiendly, writing and drawing without wasting paper
- ▶ Equipped with a plastic pen to write more than 100.000.000 times
- Writing and erasing everything with a click
- Portable, lightweight and slim: only 4.5 mm di thickness
- ▶ Suits for kids writing, drawing, office memo board, fridge message board
- ▶ Works with Lithium battery CR2016 (included)
- ▶ Dimension: 22,7 x 14,4 x 0,45 cm (H x L x D)